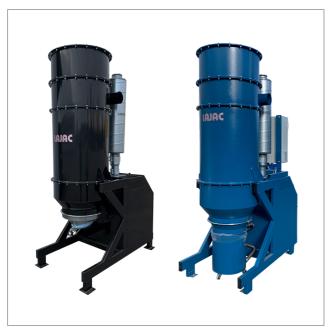

CE-F-SE - Central vacuum cleaner in different colors

CE-25F-SE, filter 25kW with sound cabinette

| Art.no    | Motor kW | Max. under pressure<br>kPa | Max. air flow m³/h | Weight (kg) |
|-----------|----------|----------------------------|--------------------|-------------|
| CE-13F-SE | 13       | 31                         | 1250               | *           |
| CE-18F-SE | 18       | 31                         | 1580               | *           |
| CE-25F-SE | 25       | 30                         | 1580               | *           |